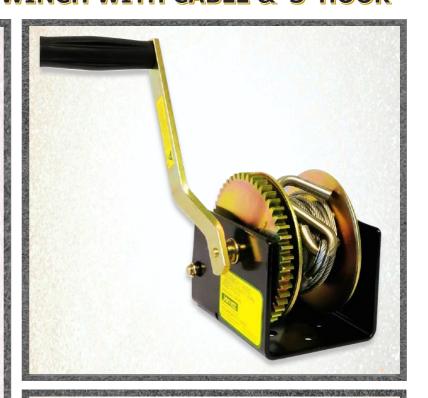

# F10210 1:1 RATIO BOAT TRAILER WINCH WITH CABLE & 'S' HOOK

Gear Ratio: 1:1

Application: Pulling

Rated Capacity: 200kg (1960N)

Mass (Winch only): 3kg

Type of Ratchet: Lever Action

Drum Diameter: 50mm Flange Diameter: 127mm Drum Width: 52mm

Maximum Cable capacity: 20m x Ø4mm Max. Effort on handle at Rated Load: 25kg Breaking Strain: Cable (Ø4mm) 1270kg Cable (Galv) as supplied: 6m x Ø4mm

Fastening Device: S-Hook

### Features include:

- Heavy duty 4mm winch body
- Steel bushes
- Machined gears
- Spare parts available
- Electroplated zinc cobalt
- Powder coated finish